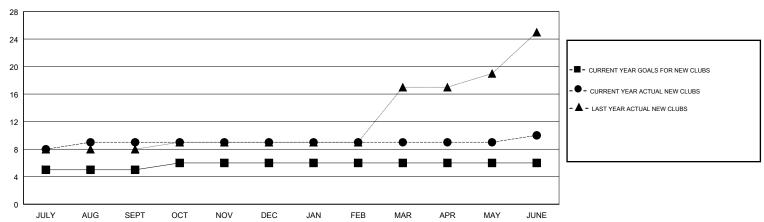

| 5             | 9         | 2             | JULY/AUG/SEPT         | 130                       | 263                     | 93                                           |
| OCT/NOV/DEC           | 1             | 0         | 3             | OCT/NOV/DEC           | 70                        | 31                      | 114                                          |
| JAN/FEB/MAR           | 0             | 0         | 1             | JAN/FEB/MAR           | 0                         | 113                     | 24                                           |
| APR/MAY/JUNE          | 0             | 1         | 2             | APR/MAY/JUNE          | 0                         | 72                      | 225                                          |

### GOALS AND ACTUAL NEW CLUBS CUMULATIVE



### GOALS AND ACTUAL MEMBERS CUMULATIVE



| DROPPED CLUBS: 8  DROPPED MEMBERS |     | 64 CLUBS OF 99 ADDED 1 OR MORE<br>NEW MEMBERS | GENDER DISTRIBUTION  MALE 1,810 (79.11%)  FEMALE 478 (20.89%)  Women Percentage Fiscal Year Goal: 30% |     |
|-----------------------------------|-----|-----------------------------------------------|-------------------------------------------------------------------------------------------------------|-----|
| DECEASED                          | 7   | CLICK HERE FOR CUMULATIVE                     | TOTAL FAMILY UNIT MEMBERS                                                                             |     |
| CLUB CANCELLED                    | 188 | MEMBERSHIP DATA                               |