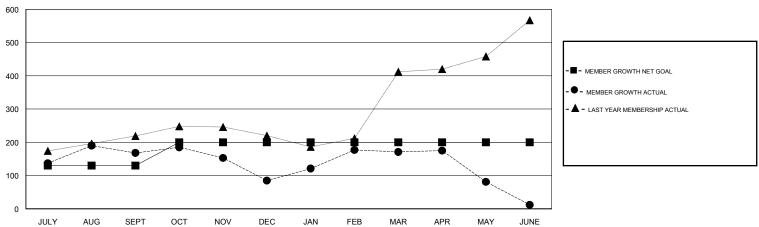

### GOALS AND ACTUAL MEMBERS CUMULATIVE

| DROPPED CLUBS: 8  DROPPED MEMBERS |     | 64 CLUBS OF 99 ADDED 1 OR MORE<br>NEW MEMBERS | GENDER DISTRIBUTION  MALE 1,810 (79.11%)  FEMALE 478 (20.89%)  Women Percentage Fiscal Year Goal: 30% |     |
|-----------------------------------|-----|-----------------------------------------------|-------------------------------------------------------------------------------------------------------|-----|
| DECEASED                          | 7   | CLICK HERE FOR CUMULATIVE                     | TOTAL FAMILY UNIT MEMBERS                                                                             |     |
| CLUB CANCELLED                    | 188 | MEMBERSHIP DATA                               |                                                                                                       | 440 |
| OTHER                             | 261 |                                               | FAMILY MEMBERS PAYING HALF  DUES  44                                                                  |     |
| TOTAL                             | 456 |                                               |                                                                                                       |     |